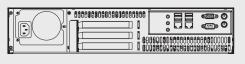

## Specifications :

| Front Panel            | <ul> <li>Power switch x 1.</li> <li>Power LED x 1.</li> <li>HDD LED x 1.</li> <li>USB Port x 2 .</li> <li>Compact flash slot x 1<br/>(module not included)</li> </ul> |
|------------------------|-----------------------------------------------------------------------------------------------------------------------------------------------------------------------|
| Back Panel             | <ul><li>Standard I/O shield x 1.</li><li>Expansion Slot x 3 .</li></ul>                                                                                               |
| Internal<br>Structure  | <ul> <li>8cm system cooling fan x 6</li> <li>Standard memory height.</li> <li>3.5" HDD x 2 and 2.5" HDD x 2.</li> <li>Hot-Swaps 3.5" Trays x 4.</li> </ul>            |
| Dimension<br>( WxDxH ) | 19.01 x 25.3 x 3.46 inch<br>( 482.8 x 641.5 x 88 mm )                                                                                                                 |
| Material               | Heavy dust cold-rolled steel.                                                                                                                                         |
| Surface                | Black wet paint with texture coat.                                                                                                                                    |
| Colour                 | Black. Customizable colour.                                                                                                                                           |