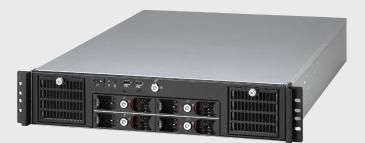

# TAWA-T2840 Server board IPC RACKMOUNT

#### Feature :

- 1. 2U rackmount chassis for 12"x13" server board
- 2. Removable fan cage door design for easy access
- 3. DC cooling fans with removable air filter
- 4. Steel construction design for industrial environment
- Support up to 4 SATAII drives trays and 2 drives brackets

## Specifications :

| Front Panel            | <ul> <li>Power switch x 1.</li> <li>Power LED x 1.</li> <li>HDD LED x 1.</li> <li>USB Port x 2 .</li> <li>Compact flash slot x 1<br/>(module not included)</li> </ul> |
|------------------------|-----------------------------------------------------------------------------------------------------------------------------------------------------------------------|
| Back Panel             | <ul><li>Standard I/O shield x 1.</li><li>Expansion Slot x 3 .</li></ul>                                                                                               |
| Internal<br>Structure  | <ul> <li>8cm system cooling fan x 6</li> <li>Standard memory height.</li> <li>3.5" HDD x 2 and 2.5" HDD x 2.</li> <li>Hot-Swaps 3.5" Trays x 4.</li> </ul>            |
| Dimension<br>( WxDxH ) | 19.01 x 25.3 x 3.46 inch<br>( 482.8 x 641.5 x 88 mm )                                                                                                                 |
| Material               | Heavy dust cold-rolled steel.                                                                                                                                         |
| Surface                | Black wet paint with texture coat.                                                                                                                                    |
| Colour                 | Black. Customizable colour.                                                                                                                                           |