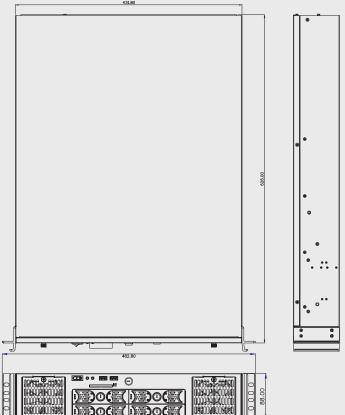

## Specifications :

| Front Panel            | <ul> <li>Power switch x 1.</li> <li>Power LED x 1.</li> <li>HDD LED x 1.</li> <li>USB Port x 2 .</li> <li>Compact flash slot x 1<br/>(module not included)</li> </ul> |
|------------------------|-----------------------------------------------------------------------------------------------------------------------------------------------------------------------|
| Back Panel             | <ul><li>Standard I/O shield x 1.</li><li>Expansion Slot x 3 .</li></ul>                                                                                               |
| Internal<br>Structure  | <ul> <li>8cm system cooling fan x 6</li> <li>Standard memory height.</li> <li>3.5" HDD x 2 and 2.5" HDD x 2.</li> <li>Hot-Swaps 3.5" Trays x 4.</li> </ul>            |
| Dimension<br>( WxDxH ) | 19.01 x 25.3 x 3.46 inch<br>( 482.8 x 641.5 x 88 mm )                                                                                                                 |
| Material               | Heavy dust cold-rolled steel.                                                                                                                                         |
| Surface                | Black wet paint with texture coat.                                                                                                                                    |
| Colour                 | Black. Customizable colour.                                                                                                                                           |